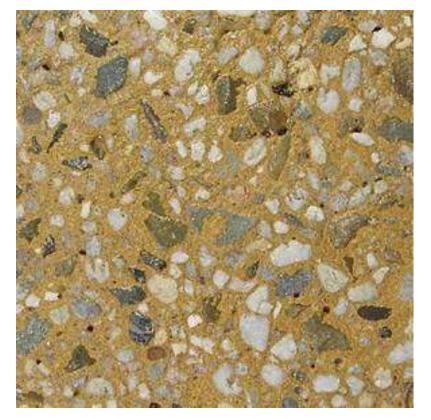

The concrete samples shown are <u>indicative only</u> of the finished concrete product, and no guarantee of the colours or textures of the product is given or implied by this document.

PRODUCT NAME:

## MAKITA 55 DUNE SAND Abrasíve Blasted

Aqua greens and earthy browns of a unique crushed rhyodacite stone blended with white/grey pebbles and set in an ash and Dune Sand pigment base.

## Things you should know

Bright and colourful. Reminiscent of wild ocean beaches.

Abrasive Blasted surfaces offer a gentler texture over conventional Exposed Aggregate. The tactile experience is best described as irregular and smooth. Bare feet will love the touch of this finish.

## SPECIFICATION:

Víc Míx Makíta 55 Dune sand 25MPa Abrasíve Blasted Concrete

**ORDER CODE:** 

X\_MKA55DS

**REVISION: 23/12/2015**