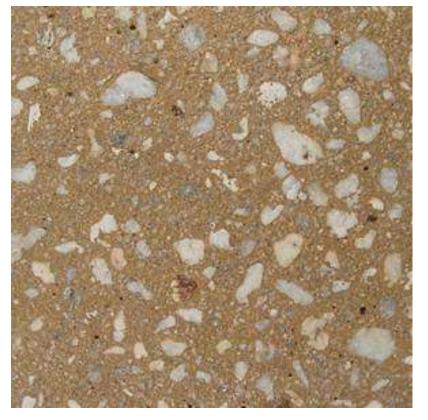

The concrete samples shown are <u>indicative only</u> of the finished concrete product, and no guarantee of the colours or textures of the product is given or implied by this document.

PRODUCT NAME:

## BEACH HALF SANDSTONE Abrasíve Blasted

White/orange quartz pebble set in a grey cement and Half Sandstone base.

Things you should know

Light earthy tones. Versatile and well suited for entertaining areas.

Abrasive Blasted surfaces offer a gentler texture over conventional Exposed Aggregate. The tactile experience is best described as irregular and smooth. Bare feet will love the touch of this finish.

## SPECIFICATION:

Víc Míx Beach Half Sandstone. 25MPa Abrasíve Blasted Concrete

ORDER CODE:

W\_BCHHS

REVISION: 29/12/2015