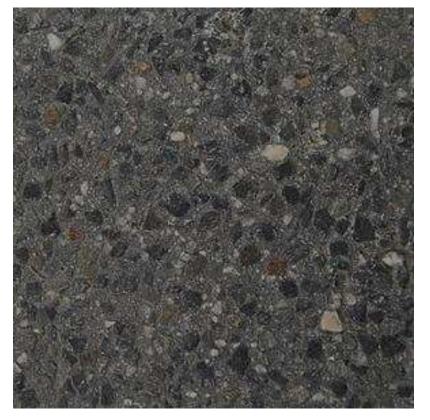

## ANDORRA DELTA 37 BLACK Abrasive Blasted

A small, dark black base dominates the look of this product with a white/cream pebble featuring as a highlight.

## Things you should know

The classic look of a black roadway is enhanced by the inclusion of a large white/cream pebble.

Abrasíve Blasted surfaces offer a gentler texture over conventional Exposed Aggregate. The tactile experience is best described as írregular and smooth. Bare feet will love the touch of this finish.

## SPECIFICATION:

Víc Míx Andorra Delta 37 Black 25MPa Abrasive Blasted Concrete

ORDER CODE:

X ANDD37BK

REVISION: 23/12/2015