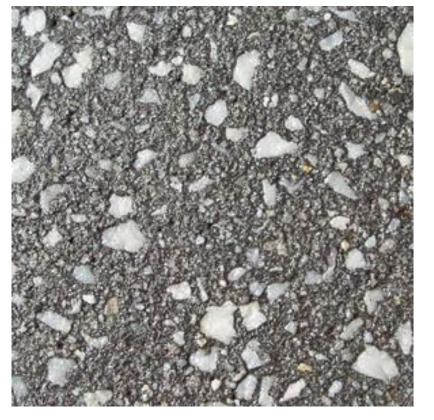

## AFRICANUS BLACK Abrasíve Blasted

Crushed 14mm Milky Grey Quartzite set in a grey cement and Black pigment base.

Abrasive Blasted surfaces offer a gentler texture over conventional Exposed Aggregate. The tactile experience is best described as irregular and smooth. Bare feet will love the touch of this finish.