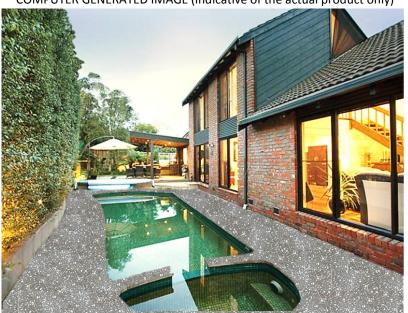

## DECORATIVE PRODUCTS FOLIO

VIC MIX CONCRETE 161-171 ORDISH ROAD DANDENONG SOUTH 3175 PH: 03 8792 3111 FAX: 03 8792 3199

www.vicmix.com.au

Blasted

COMPUTER GENERATED IMAGE (indicative of the actual product only)

The concrete samples shown are <u>indicative only</u> of the finished concrete product, and no guarantee of the colours or textures of the product is given or implied by this document.

PRODUCT NAME:

## AFRICANUS BLACK Abrasíve Blasted

Crushed 14mm Milky Grey Quartzite set in a grey cement and Black pigment base.