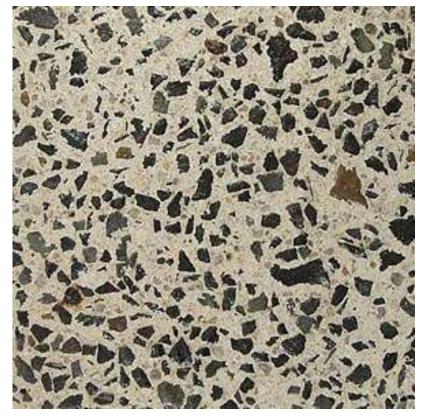

## PUMA DELTA 55 IVORY Abrasíve Blasted

A blend of basaltic bluestone set in an off white cement and sand base.

## Things you should know

The bluestone used in this product is sourced from a major high production hard rock quarry within the greater Melbourne area. The visual nature of the stone varies from time to time and is not a controllable aspect of the product. The variation takes the form of brown coloured particles deviating away from the predominantly black ones..

Abrasive Blasted surfaces offer a gentler texture over conventional Exposed Aggregate. The tactile experience is best described as irregular and smooth. Bare feet will love the touch of this finish.