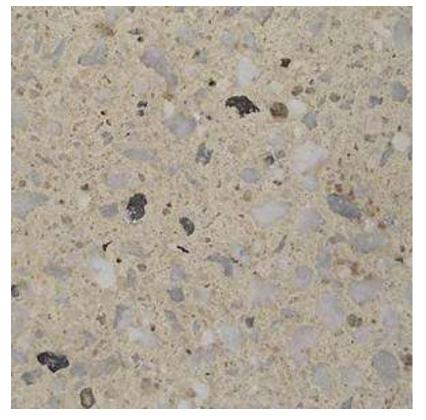

## BLIZZARD 91 IVORY Abrasíve Blasted

Crushed 14mm Milky Grey Quartzite with a fleck of Bluestone set in an Off White cement and sand base.

### Things you should know

The stone used in this product is the purest white quartz we can source. It is also a rare resource and availability is often restricted when demand exceeds the quarry's ability to supply.

Abrasive Blasted surfaces offer a gentler texture over conventional Exposed Aggregate. The tactile experience is best described as irregular and smooth. Bare feet will love the touch of this finish.

#### SPECIFICATION:

Víc Míx Blízzard 91 Ivory 25MPa Abrasíve Blasted Concrete