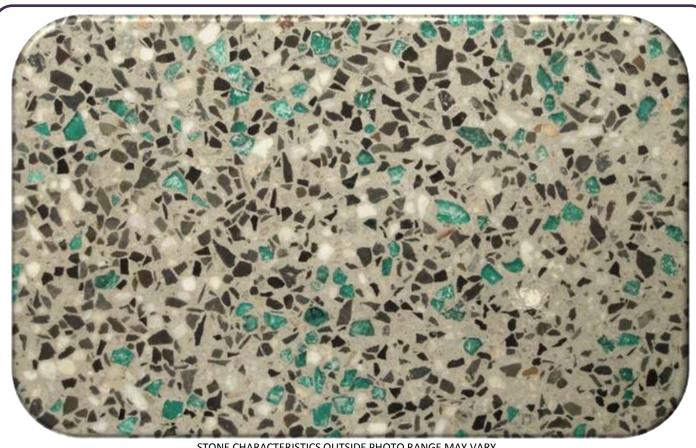

## DECORATIVE PRODUCTS FOLIO

| PRODUCT NAME:  | MERIDIAN DELTA 37 ASH + Jade Glass                                                                                                            |
|----------------|-----------------------------------------------------------------------------------------------------------------------------------------------|
| PRODUCT CODE:  | PSXMERD37AS_S                                                                                                                                 |
| DESCRIPTION:   | A grey cement base míx consísting of traditional<br>Bluestone proportioned to facilitate the seeding of<br>decorative glass fragments - jade. |
| SPECIFICATION: | Grey cement base with shrinkage control<br>Bagged crushed Jade glass for seeding by others<br>No added colour                                 |

ADDITIONAL CODES:

STONE CHARACTERISTICS OUTSIDE PHOTO RANGE MAY VARY

There are likely to be variations in consistency of colours and textures, appearance and quality in the finished product of the hardened concrete, as the raw ingredients are natural and subject to variations beyond our control. Whilst every effort has been made to match the colours in the preparation of this document, reproductive processes will alter the actual appearance in the concrete products to varying degrees.