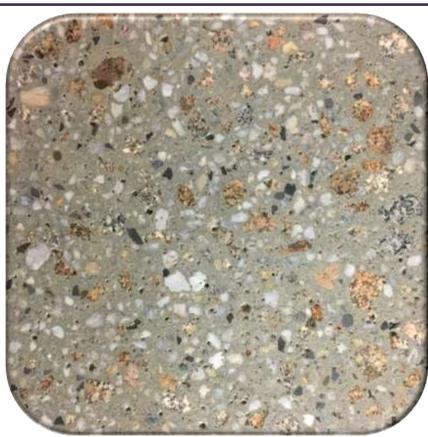

## DECORATIVE Products folio

| PRODUCT NAME:    | EMPEROR BRONZE DELTA                                                                                                               |
|------------------|------------------------------------------------------------------------------------------------------------------------------------|
|                  | 635 ASH                                                                                                                            |
| PRODUCT CODE:    | PSXEMPBD635AS                                                                                                                      |
| DESCRIPTION:     | A tríple blend of crushed bronze graníte, grey/cream<br>pebbles and small tradítíonal bluestone and set ín an<br>grey cement base. |
| SPECIFICATION:   | 32MPa Grey cement base + shrínkage control<br>No added colour                                                                      |
| ADDITIONAL CODES |                                                                                                                                    |

STONE CHARACTERISTICS OUTSIDE PHOTO RANGE MAY VARY

There are likely to be variations in consistency of colours and textures, appearance and quality in the finished product of the hardened concrete, as the raw ingredients are natural and subject to variations beyond our control. Whilst every effort has been made to match the colours in the preparation of this document, reproductive processes will alter the actual appearance in the concrete products to varying degrees.

REVISION: 23/12/2016

The concrete samples shown are <u>indicative only</u> of the finished concrete product, and no guarantee of the colours or textures of the product is given or implied by this document.