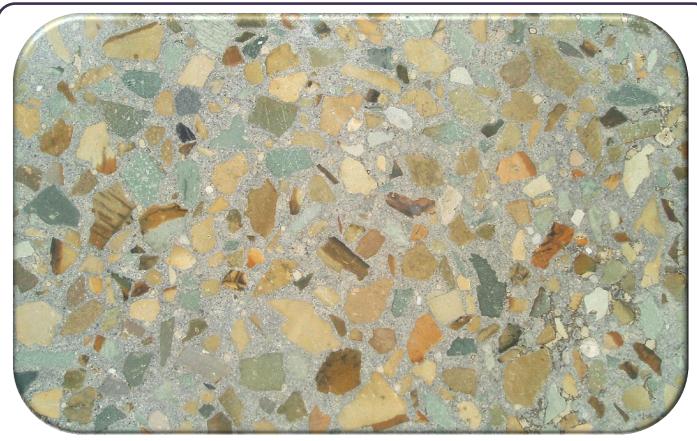

## DECORATIVE PRODUCTS FOLIO

VIC MIX CONCRETE
161-171 ORDISH ROAD
DANDENONG SOUTH 3175
PH: 03 8792 3111
FAX: 03 8792 3199
www.vicmix.com.au

PRODUCT NAME: CONGOASH

PRODUCT CODE: PSXCONGAS

DESCRIPTION: Aqua greens and earthy browns of a unique crushed

Rhyodacite stone set in a grey cement base.

SPECIFICATION: 32MPa Grey cement base with shrinkage control

No added colour