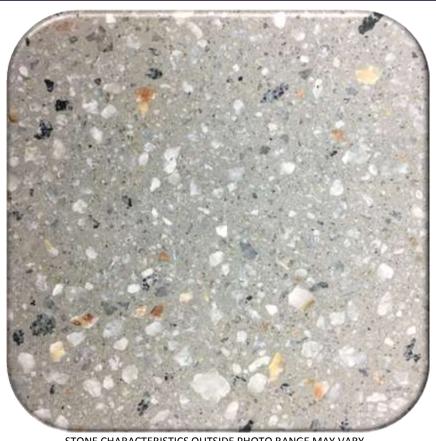

## DECORATIVE PRODUCTS FOLIO

CAMBRIDGE ICE 91 ASH PRODUCT NAME:

HALF WHITE

PRODUCT CODE: PSXCBC191HW

**DESCRIPTION:** Crushed milky white quartz blended with grey

granite and set in an ash grey cement and HALF

WHITE pigment base.

SPECIFICATION: 32MPa Grey cement base with shrinkage control

HALF WHITE colour added

OXWHT (Half dose of White pigment) **ADDITIONAL CODES:** 

STONE CHARACTERISTICS OUTSIDE PHOTO RANGE MAY VARY