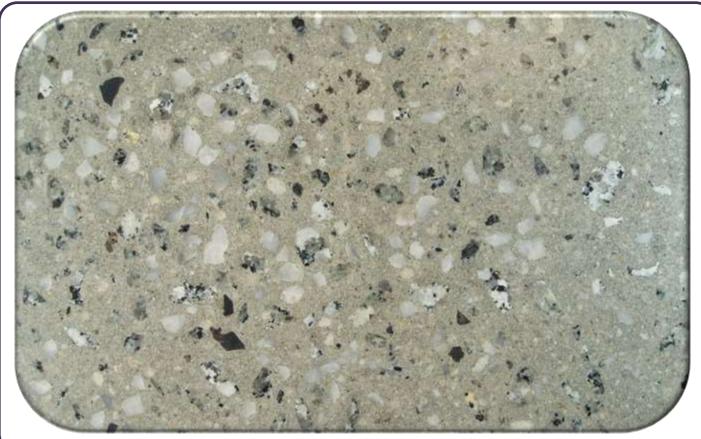

## DECORATIVE PRODUCTS FOLIO

PRODUCT NAME: CAMBRIDGE 28 ASH

PRODUCT CODE: PSXCBG28AS

DESCRIPTION: Crushed milky white quartz blended with grey

granite and set in an ash grey cement base.

SPECIFICATION: 32MPa Grey cement base with shrinkage control

No added colour

ADDITIONAL CODES:

STONE CHARACTERISTICS OUTSIDE PHOTO RANGE MAY VARY

There are likely to be variations in consistency of colours and textures, appearance and quality in the finished product of the hardened concrete, as the raw ingredients are natural and subject to variations beyond our control. Whilst every effort has been made to match the colours in the preparation of this document, reproductive processes will alter the actual appearance in the concrete products to varying degrees.

The concrete samples shown are <u>indicative only</u> of the finished concrete product, and no guarantee of the colours or textures of the product is given or implied by this document.

REVISION: 24/12/2015