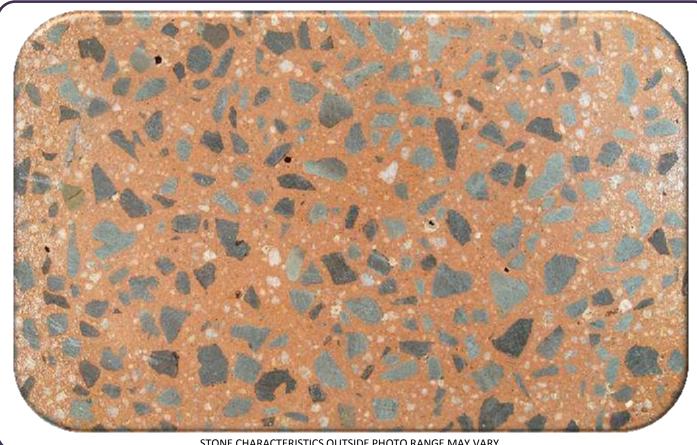

## DECORATIVE PRODUCTS FOLIO

BROADPEAK HALF TUSCANY PRODUCT NAME:

PSXBROHTU PRODUCT CODE:

Tradítional crushed bluestone set in an ash and 1/2 **DESCRIPTION:** 

Tuscany pigment base.

32MPa Grey cement base with shrinkage control SPECIFICATION:

TUSCANY colour

OXTUS (Half dose of Tuscany pigment) **ADDITIONAL CODES:** 

STONE CHARACTERISTICS OUTSIDE PHOTO RANGE MAY VARY

There are likely to be variations in consistency of colours and textures, appearance and quality in the finished product of the hardened concrete, as the raw ingredients are natural and subject to variations beyond our control. Whilst every effort has been made to match the colours in the preparation of this document, reproductive processes will alter the actual appearance in the concrete products to varying degrees.

The concrete samples shown are indicative only of the finished concrete product, and no guarantee of the colours or textures of the product is given or implied by this document.

**REVISION:** 11/12/2011