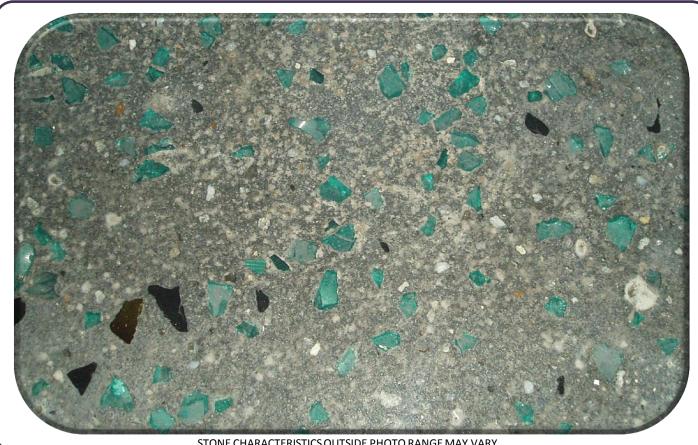

## DECORATIVE PRODUCTS FOLIO

BROADPEAK BLACK + Jade Glass PRODUCT NAME:

PSXBROBK S PRODUCT CODE:

A BLACK cement base mix consisting of traditional **DESCRIPTION:** 

Bluestone and proportioned to facilitate the seeding of

decorative glass fragments - jade.

32MPa Grey cement base with shrinkage control SPECIFICATION:

Bagged crushed jade glass for seeding.

BLACK colour added

OXBLK (Full dose of Black pigment) **ADDITIONAL CODES:** 

STONE CHARACTERISTICS OUTSIDE PHOTO RANGE MAY VARY

There are likely to be variations in consistency of colours and textures, appearance and quality in the finished product of the hardened concrete, as the raw ingredients are natural and subject to variations beyond our control. Whilst every effort has been made to match the colours in the preparation of this document, reproductive processes will alter the actual appearance in the concrete products to varying degrees.