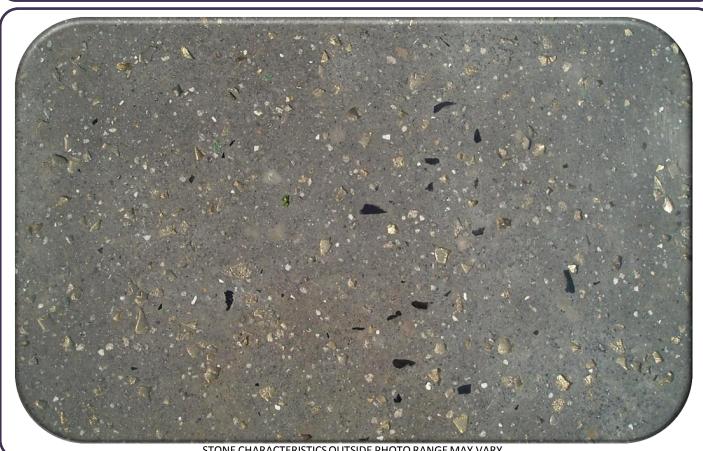

## DECORATIVE PRODUCTS FOLIO

PH: 03 8792 3111 olished FAX: 03 8792 3199 www.vicmix.com.au

BROADPEAK BLACK + Gold Glass PRODUCT NAME:

PSXBROAS S PRODUCT CODE:

A BLACK cement base míx consisting of traditional **DESCRIPTION:** 

Bluestone and proportioned to facilitate the seeding of

decorative glass fragments - gold.

32MPa Grey cement base with shrinkage control SPECIFICATION:

Bagged crushed gold glass for seeding.

BLACK colour added

OXBLK (Full dose of Black pigment) **ADDITIONAL CODES:** 

STONE CHARACTERISTICS OUTSIDE PHOTO RANGE MAY VARY

There are likely to be variations in consistency of colours and textures, appearance and quality in the finished product of the hardened concrete, as the raw ingredients are natural and subject to variations beyond our control. Whilst every effort has been made to match the colours in the preparation of this document, reproductive processes will alter the actual appearance in the concrete products to varying degrees.