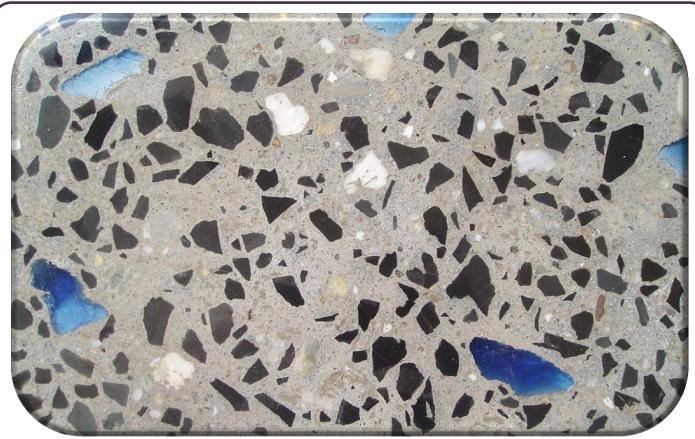

## BROADPEAK ASH + GLASS & PEDDLE PSXBROAS S

- DESCRIPTION: A grey cement base mix consisting of traditional Bluestone proportioned to facilitate the seeding of decorative glass fragments (blue) and white pebble.
- specification: Grey cement base with shrinkage control Bagged blue glass & white pebble for seeding No added colour