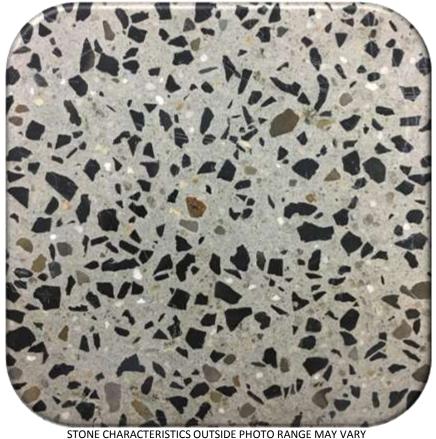

## DECORATIVE PRODUCTS FOLIO

**DANDENONG SOUTH 3175** PH: 03 8792 3111 olished FAX: 03 8792 3199 www.vicmix.com.au

BROADPEAK ASH PRODUCT NAME:

PSXBROAS PRODUCT CODE:

A grey cement base mix consisting of traditional **DESCRIPTION:** 

Bluestone.

Grey cement base with shrinkage control SPECIFICATION:

No added colour

**ADDITIONAL CODES:** 

There are likely to be variations in consistency of colours and textures, appearance and quality in the finished product of the hardened concrete, as the raw ingredients are natural and subject to variations beyond our control. Whilst every effort has been made to match the colours in the preparation of this document, reproductive processes will alter the actual appearance in the concrete products to varying degrees.

The concrete samples shown are indicative only of the finished concrete product, and no guarantee of the colours or textures of the product is given or implied by this document.

**REVISION:** 23/12/2016