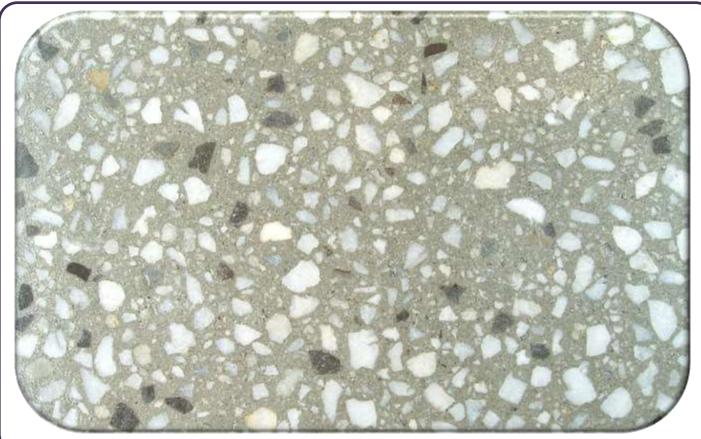

## DECORATIVE PRODUCTS FOLIO

VIC MIX CONCRETE

161-171 ORDISH ROAD
DANDENONG SOUTH 3175
PH: 03 8792 3111
FAX: 03 8792 3199
www.vicmix.com.au

PRODUCT NAME: BLIZZARD 91 ASH

PRODUCT CODE: PSXBLIZ91AS

DESCRIPTION: Crushed milky white quartz blended with traditional

bluestone and set in an ash grey cement base.

SPECIFICATION: 32MPa Grey cement base with shrinkage control

No added colour

ADDITIONAL CODES:

STONE CHARACTERISTICS OUTSIDE PHOTO RANGE MAY VARY

There are likely to be variations in consistency of colours and textures, appearance and quality in the finished product of the hardened concrete, as the raw ingredients are natural and subject to variations beyond our control. Whilst every effort has been made to match the colours in the preparation of this document, reproductive processes will alter the actual appearance in the concrete products to varying degrees.