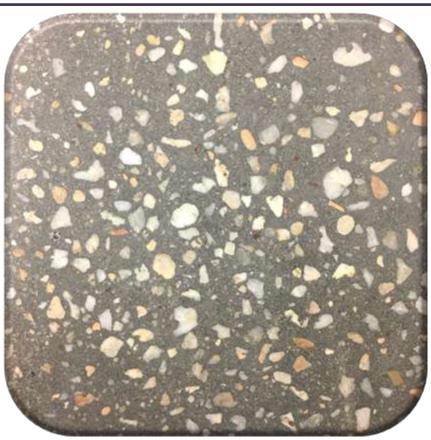

## DECORATIVE Products folio

| PRODUCT NAME:  | BEACH HALF BLACK                                                         |
|----------------|--------------------------------------------------------------------------|
| PRODUCT CODE:  | PSXBCHHB                                                                 |
| DESCRIPTION:   | Round Quartz Pebble a grey cement and Half Black<br>pígment base.        |
| SPECIFICATION: | 32MPa Grey cement base with shrinkage control<br>HALF BLACK colour added |

ADDITIONAL CODES: OXBLK (Half dose of Black pigment)

STONE CHARACTERISTICS OUTSIDE PHOTO RANGE MAY VARY

There are likely to be variations in consistency of colours and textures, appearance and quality in the finished product of the hardened concrete, as the raw ingredients are natural and subject to variations beyond our control. Whilst every effort has been made to match the colours in the preparation of this document, reproductive processes will alter the actual appearance in the concrete products to varying degrees.

REVISION: 23/12/2016

The concrete samples shown are <u>indicative only</u> of the finished concrete product, and no guarantee of the colours or textures of the product is given or implied by this document.