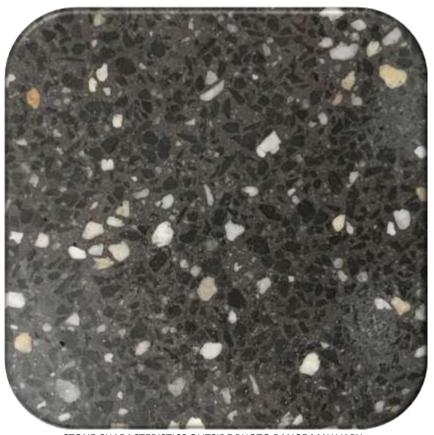

## DECORATIVE PRODUCTS FOLIO

PRODUCT NAME: ANDORRA DELTA 37 HALF BLACK

PRODUCT CODE: PSXANDD37HB

DESCRIPTION: A blend of white/orange quartz pebbles with crushed

bluestone set in a grey cement and Half Black

pigment base.

SPECIFICATION: Grey cement base with shrinkage control

HALF BLACK colour added

ADDITIONAL CODES: OXBLK (1/2 dose of Black pigment)

STONE CHARACTERISTICS OUTSIDE PHOTO RANGE MAY VARY

There are likely to be variations in consistency of colours and textures, appearance and quality in the finished product of the hardened concrete, as the raw ingredients are natural and subject to variations beyond our control. Whilst every effort has been made to match the colours in the preparation of this document, reproductive processes will alter the actual appearance in the concrete products to varying degrees.

The concrete samples shown are <u>indicative only</u> of the finished concrete product, and no guarantee of the colours or textures of the product is given or implied by this document.

REVISION: 14/02/2017