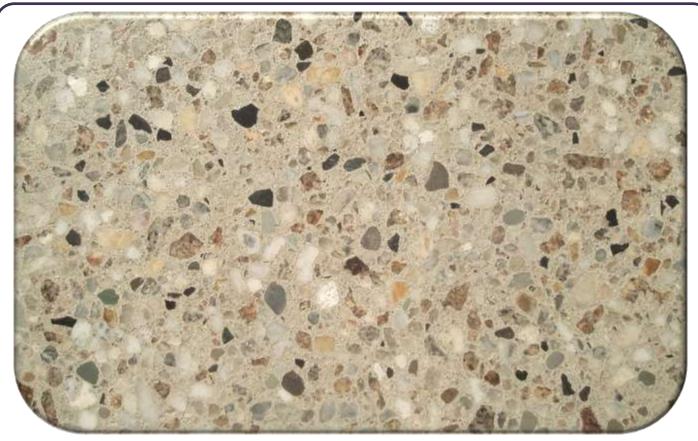

## DECORATIVE PRODUCTS FOLIO

VIC MIX CONCRETE
161-171 ORDISH ROAD
DANDENONG SOUTH 3175
PH: 03 8792 3111
FAX: 03 8792 3199
www.vicmix.com.au

PRODUCT NAME: EMPEROR MARSH DELTA 555 IVORY

PRODUCT CODE: PSWEMPMD5551V

DESCRIPTION: A triple blend of crushed brown granite, grey/cream

pebbles and small traditional bluestone and set in an

Off White cement base.

SPECIFICATION: 32MPa Off White cement base + shrinkage control

No added colour

ADDITIONAL CODES:

STONE CHARACTERISTICS OUTSIDE PHOTO RANGE MAY VARY

There are likely to be variations in consistency of colours and textures, appearance and quality in the finished product of the hardened concrete, as the raw ingredients are natural and subject to variations beyond our control. Whilst every effort has been made to match the colours in the preparation of this document, reproductive processes will alter the actual appearance in the concrete products to varying degrees.