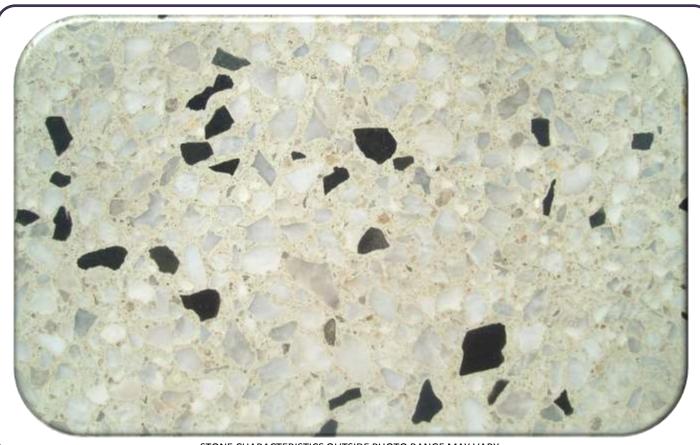

## DECORATIVE PRODUCTS FOLIO

PRODUCT NAME: BLIZZARD 91 IVORY

PRODUCT CODE: PSWBLIZ911V

DESCRIPTION: A contrasting blend of crushed milky/grey quartzite

with traditional bluestone and set in an Off White

cement base.

SPECIFICATION: 32MPa Off White cement base + shrinkage control

No added colour

ADDITIONAL CODES:

STONE CHARACTERISTICS OUTSIDE PHOTO RANGE MAY VARY

There are likely to be variations in consistency of colours and textures, appearance and quality in the finished product of the hardened concrete, as the raw ingredients are natural and subject to variations beyond our control. Whilst every effort has been made to match the colours in the preparation of this document, reproductive processes will alter the actual appearance in the concrete products to varying degrees.