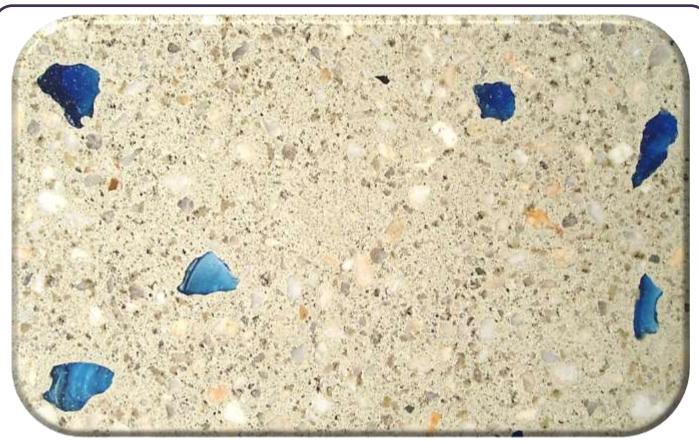

## DECORATIVE PRODUCTS FOLIO

| PRODUCT NAME:  | BEACH IVORY with dark Blue Glass                                                                                                                           |
|----------------|------------------------------------------------------------------------------------------------------------------------------------------------------------|
| PRODUCT CODE:  | PSWBCH_S                                                                                                                                                   |
| DESCRIPTION:   | An off white cement base mix consisting of Quartz<br>based Pebble and proportioned to facilitate the seeding<br>of decorative glass fragments – dark blue. |
| SPECIFICATION: | 32MPa Off White cement base + shrinkage control<br>Bagged crushed dark blue glass for seeding by<br>others                                                 |

## STONE CHARACTERISTICS OUTSIDE PHOTO RANGE MAY VARY

There are likely to be variations in consistency of colours and textures, appearance and quality in the finished product of the hardened concrete, as the raw ingredients are natural and subject to variations beyond our control. Whilst every effort has been made to match the colours in the preparation of this document, reproductive processes will alter the actual appearance in the concrete products to varying degrees.

REVISION: 29/12/2015

The concrete samples shown are <u>indicative only</u> of the finished concrete product, and no guarantee of the colours or textures of the product is given or implied by this document.