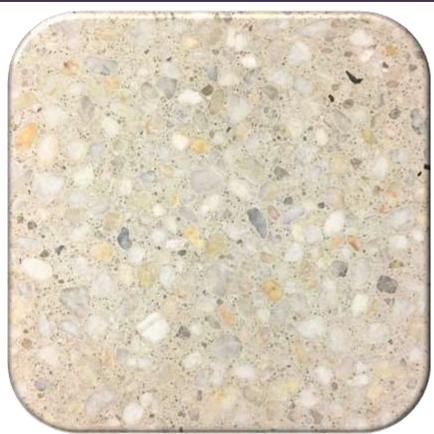

## DECORATIVE Products folio

PRODUCT NAME:

BEACHIVORY

PRODUCT CODE: PSWBCHIV

DESCRIPTION:

An off white cement base mix consisting of White/Orange Quartz based Pebble.

SPECIFICATION:

32MPa Off White cement base + shrinkage control

## STONE CHARACTERISTICS OUTSIDE PHOTO RANGE MAY VARY

There are likely to be variations in consistency of colours and textures, appearance and quality in the finished product of the hardened concrete, as the raw ingredients are natural and subject to variations beyond our control. Whilst every effort has been made to match the colours in the preparation of this document, reproductive processes will alter the actual appearance in the concrete products to varying degrees.

REVISION: 23/12/2016

The concrete samples shown are <u>indicative only</u> of the finished concrete product, and no guarantee of the colours or textures of the product is given or implied by this document.