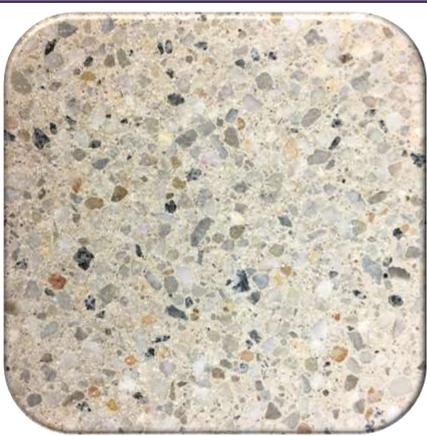

## DECORATIVE Products folio

VIC MIX CONCRETE 161-171 ORDISH ROAD DANDENONG SOUTH 3175 PH: 03 8792 3111 FAX: 03 8792 3199 www.vicmix.com.au

PRODUCT NAME:

PRODUCT CODE:

**DESCRIPTION:** 

A blend of small cream/grey pebbles with crushed grey granite set in an off white cement base.

AGLAROND 91 IVORY

PSWAGL911V

SPECIFICATION:

32MPa Off White cement base + shrinkage control

## STONE CHARACTERISTICS OUTSIDE PHOTO RANGE MAY VARY

There are likely to be variations in consistency of colours and textures, appearance and quality in the finished product of the hardened concrete, as the raw ingredients are natural and subject to variations beyond our control. Whilst every effort has been made to match the colours in the preparation of this document, reproductive processes will alter the actual appearance in the concrete products to varying degrees.