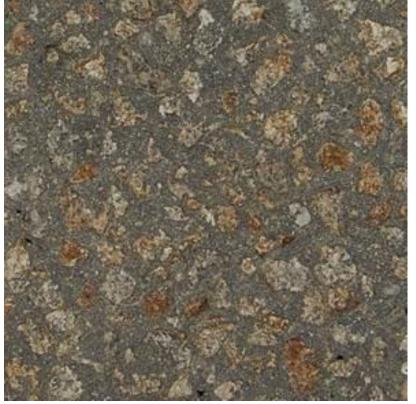

## SIERRA BLACK

Earthy brown and grey granite set in an ash and black pigment base.

## SPECIFICATION:

Víc Míx Sierra Black 25MPa Exposed Aggregate Concrete

**ORDER CODE:** 

X\_SIERBK

REVISION: 01/06/2011