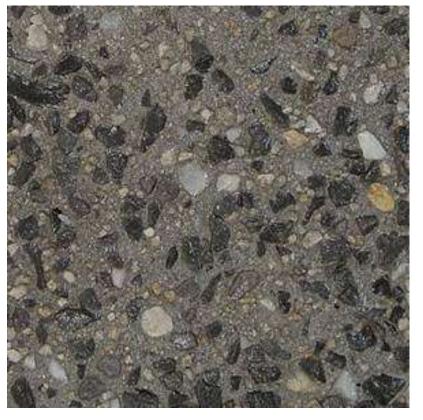

The concrete samples shown are <u>indicative only</u> of the finished concrete product, and no guarantee of the colours or textures of the product is given or implied by this document.

PRODUCT NAME:

## CATANIA 519 HALFBLACK

Classic basaltic bluestone blended with quartz and quartz based pebbles and set in an ash and half black pigment base.

## SPECIFICATION:

Víc Míx Catanía 519 Half Black 25MPa Exposed Aggregate Concrete

ORDER CODE:

X\_CAT519HB

REVISION: 27/12/2015