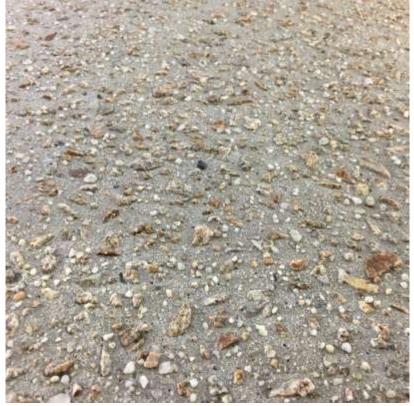

## BRONZED STONE ASH

Earthy bronze and grey granite set in an ash base.

Things you should know

Beautiful earthy brown and grey tones create a pleasing and highly desirable pavement for any purpose.

## SPECIFICATION:

Víc Míx Bronzed Stone Ash 25MPa Exposed Aggregate Concrete

ORDER CODE:

X\_BRZAS

REVISION: 15/02/2017