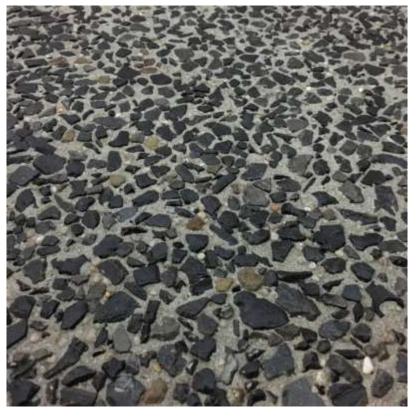

## BROAD PEAK ASH

Basaltíc bluestone set in an ash base creates a simple and classic look.

## Things you should know

The bluestone used in this product is sourced from a major high production hard rock quarry within the greater Melbourne area. The visual nature of the stone varies from time to time and is not a controllable aspect of the product. The variation takes the form of brown coloured particles deviating away from the predominantly black ones.

Please be aware that more or less brown coloured particles may be visible than indicated on this data sheet and is an uncontrollable variable.