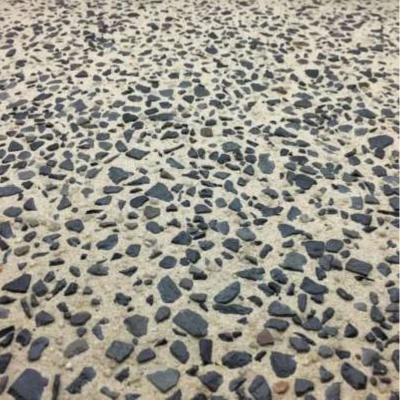

The concrete samples shown are <u>indicative only</u> of the finished concrete product, and no guarantee of the colours or textures of the product is given or implied by this document.

PRODUCT NAME:

## BROAD PEAK IVORY

Its all about contrast. Classic basaltic bluestone set in an ivory base.

## Things you should know

The bluestone used in this product is sourced from a major high production hard rock quarry within the greater Melbourne area. The visual nature of the stone varies from time to time and is not a controllable aspect of the product. The variation takes the form of brown coloured particles deviating away from the predominantly black ones. Only a few such particles are depicted on the adjacent image.

Please be aware that more brown coloured particles may be visible than indicated on this data sheet and is an uncontrollable variable.