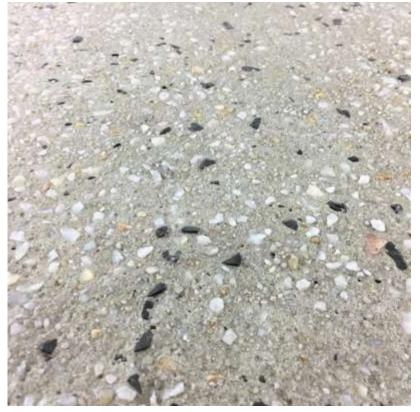

## BLIZZARD ICE 91 IVORY HALF WHITE

Much like Alpine Ivory, but set apart with a speckle of large black stone and set in an half white pigment base.

## Things you should know

The stone used in this product is the purest white quartz we can source. It is also a rare resource and availability is often restricted when demand exceeds the quarry's ability to supply.

## SPECIFICATION:

Víc Míx Blízzard Ice 91 Half White 25MPa Exposed Aggregate Concrete

ORDER CODE:

W\_BLIZ191HW

REVISION: 23/12/2016