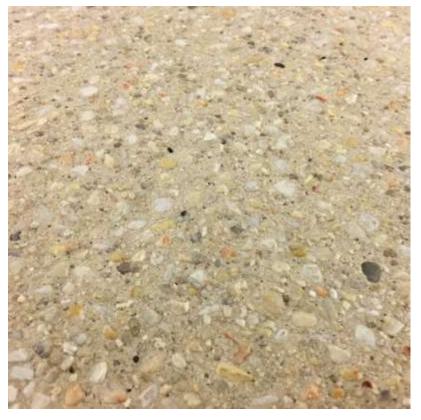

## Beach Ivory

Naturally occurring, large white/orange quartz pebbles set in an ivory base.

## Things you should know

Warm neutral tones that produce an understated elegance.

Cream grey looks great with rendered limestone and modern georgian architecture.

Also a great choice for a pool surround. The smooth pebble offers a great surface to make contact with your skin.

## SPECIFICATION:

Víc Míx Beach Ivory 25MPa Exposed Aggregate Concrete

**ORDER CODE:** 

W\_BCHIV

REVISION: 23/12/2016