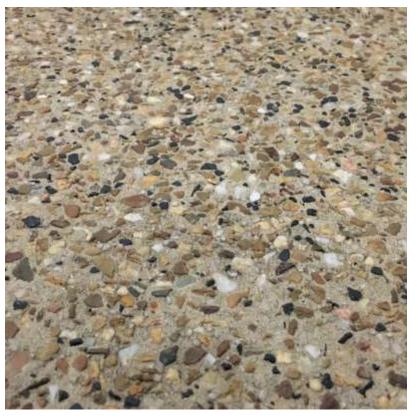

## BALTIC DELTA 91 IVORY

unique blend of amber, orange brown and white semi-crushed pebbles blended with a small, intensely dark delta bluestone and set in an ivory base.

## Things you should know

A strong contrast is created between orange and black tones.

This product has a flamboyant personality and loves to draw attention to itself.

This is a great choice for those wanting to make a statement whilst working well with lighter neutral colours.

## SPECIFICATION:

Víc Míx Baltíc Delta 91 Ivory 25MPa Exposed Aggregate Concrete

**ORDER CODE:** 

W\_BALD911V

REVISION: 23/12/2016