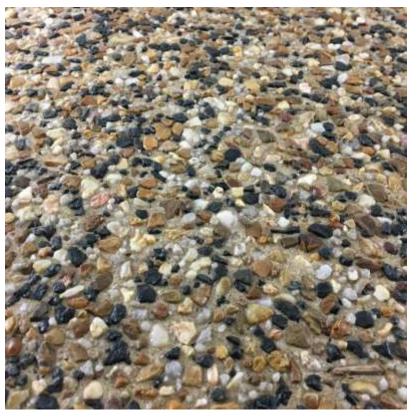

## BALTIC DELTA 82 IVORY

unique blend of amber, orange brown and white semi-crushed pebbles blended with a small, intensely dark delta bluestone and set in an ivory base.

## Things you should know

A strong contrast is created between orange and black tones.

This product has a flamboyant personality and loves to draw attention to itself.

This is a great choice for those wanting to make a statement whilst working well with lighter neutral colours.

## SPECIFICATION:

Víc Míx Baltíc Delta 82 Ivory 25MPa Exposed Aggregate Concrete

**ORDER CODE:** 

W\_BALD821V

REVISION: 23/12/2016