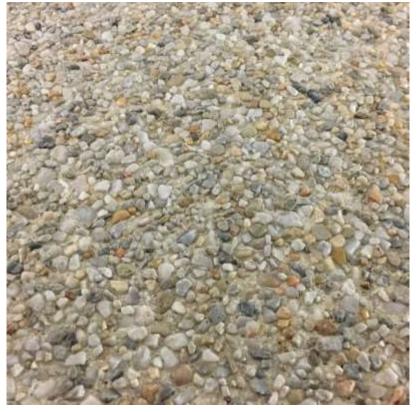

## BAHRAIN IVORY

White, grey and beige pastel colours abound in this small pebble set in an ivory base.

## Things you should know

Neutral grey beige tones will fit in just about anywhere to create a light and welcoming area.

Great as a driveway or pathway, the naturally rounded and smoothed shape of the small pebbles in this product is best for wet areas and pool surrounds. It provides grip whilst not being too harsh to walk on in bare feet.