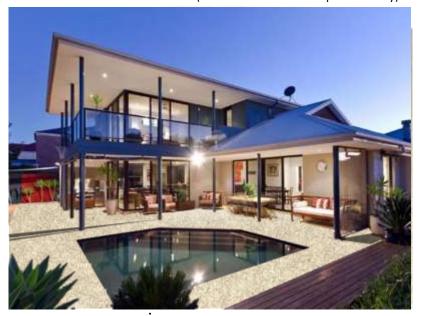

## DECORATIVE PRODUCTS FOLIO

VIC MIX CONCRETE

161-171 ORDISH ROAD
DANDENONG SOUTH 3175
PH: 03 8792 3111
FAX: 03 8792 3199
www.vicmix.com.au

COMPUTER GENERATED IMAGE (indicative of the actual product only)

## Things you should know

Neutral grey beige tones will fit in just about anywhere to create a light and welcoming area.

Great as a driveway or pathway, the naturally rounded and smoothed shape of the small pebbles in this product is best for wet areas and pool surrounds. It provides grip whilst not being too harsh to walk on in bare feet.

This is a great choice that provides an understated style without taking the attention away from the key features of your property.