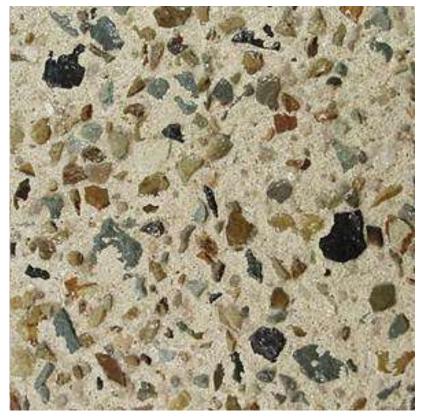

The concrete samples shown are <u>indicative only</u> of the finished concrete product, and no guarantee of the colours or textures of the product is given or implied by this document.

PRODUCT NAME:

## AMAZON 91 IVORY

Aqua greens and earthy browns with a fleck of bluestone in an Off White cement and sand base.

The projected colour from large areas of this product is dominated by earthy green tones.

A whiter (less grey) base colour can be achieved with the inclusion of white pigment.