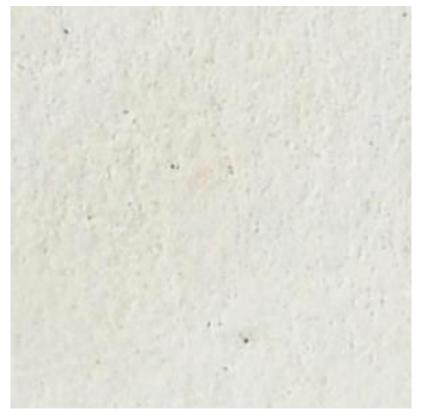

## 3/4 WHITE TROWEL FINISH

3/4 White Pigment, Normal Class 25MPa off white cement concrete with a trowel finish.

Things you should know

The texture of trowelled concrete can vary significantly - ranging from a rough stipple to a very smooth tight surface finish.

The finished texture will vary the perceived colour.