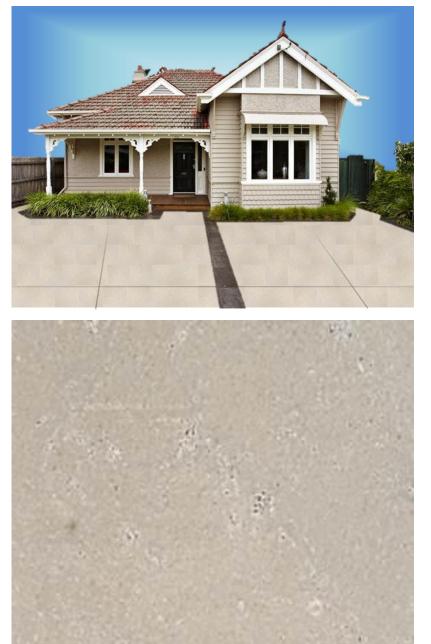

## COMPUTER GENERATED IMAGE (indicative of the actual product only)

#### INDICATIVE OF FINISHED APPEARANCE

There are likely to be variations in consistency of colours and textures, appearance and quality in the finished product of the hardened concrete, as the raw ingredients are natural and subject to variations beyond our control. Whilst every effort has been made to match the colours in the preparation of this document, reproductive processes will alter the actual appearance in the concrete products to varying degrees.

The concrete samples shown are <u>indicative only</u> of the finished concrete product, and no guarantee of the colours or textures of the product is given or implied by this document.

Normal Class 25MPa grey cement concrete with a trowel finish.

## Things you should know

The texture of trowelled concrete can vary significantly – ranging from a rough stipple to a very smooth tight surface finish.

The finished texture will vary the perceived colour.

This product does not rely on the addition of a colouring pigment. The finished colour is dictated by the nature of the cement materials and textural finish. Considerable variation is possible.