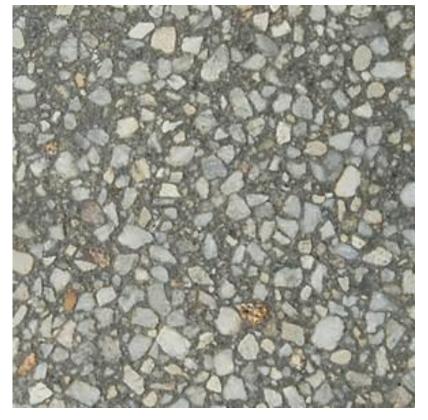

# BAHRAIN HALF BLACK Honed & Acid Washed

White, grey and beige pastel colours abound in this small pebble set in an ash and half black pigment base.

## Things you should know

Best described as a charcoal base. It sets a great colour against which the neutral grey beige tones of this pebble will contrast nicely to create a pleasant and welcoming surface for entertaining or the practical needs of a pathway or driveway.

The honed surface is flat, and the acid wash provides surface texture that reduces slip resistance over conventional polished concretes. A pleasant surface to walk on in bare feet with a similar look to polished concrete.